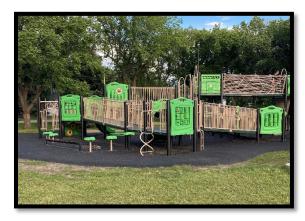

#### Athabasca St W & 15th Ave NW Park: 1502 Athabasca St W

Life-Cycle Data

| Year Installed | Life Expectancy (Years) | Replacement<br>Year | Manufacturer | Equipment<br>Obsolete |
|----------------|-------------------------|---------------------|--------------|-----------------------|
| 1990           | 25                      | 2015 - Overdue      | Unknown      | Yes                   |

Playground Condition & Design

| Overall   | Target Ages | Accessibility            | Structure     | Surface  | Additional |
|-----------|-------------|--------------------------|---------------|----------|------------|
| Condition |             |                          | Material      | Material | Amenities  |
| Poor      | 5 – 12 yrs  | No accessible components | Steel<br>Wood | Sand     | (4) Swings |
|           |             |                          | Plastic       |          |            |

Playaround Settina

| Parking          | Benches/Seating | Picnic Tables       | Garbage Bins  | Shade/Shelter | Fencing              |
|------------------|-----------------|---------------------|---------------|---------------|----------------------|
| Street           | (1) Bench       | (1) Wooden          | (1) Barrel    | Large Trees   | Yes – Entire<br>Park |
| Pathway/Sidewalk | Limbina         | Dudalia             | Datable Water | Dilea Daralea | Ciamana.             |
| Access           | Lighting        | Public<br>Washrooms | Potable Water | Bike Racks    | Signage              |

Area Demographics (within 500m)

| Avg Hou | sehold Children | Children | Total Children | # Playgrounds within 500m | # Children per |
|---------|-----------------|----------|----------------|---------------------------|----------------|
| Size    | Under 5         | 5 to 14  | 0-18           |                           | Playground     |
| 2.4     | 45              | 93       | 187            | 2                         | 94             |

- Replace playground structure and surfacing in 2023
  - o Recommend playground size to remain the same
  - o Consider accessible features/surfacing and components for children under 5
  - o Consider adding a pathway from sidewalk and street to playground
  - o Replace garbage receptacle, bench, and picnic table
  - o Keep the current additional amenities
  - o Repair and replace perimeter fence as required
- Engage local community association to complete community consultation with local area before finalizing playground design