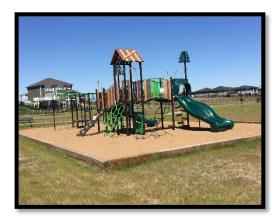

#### Athabasca St W & 15th Ave NW Park: 1502 Athabasca St W

Life-Cycle Data

| Year Installed | Life Expectancy (Years) | Replacement<br>Year | Manufacturer | Equipment<br>Obsolete |
|----------------|-------------------------|---------------------|--------------|-----------------------|
| 1990           | 25                      | 2015 - Overdue      | Unknown      | Yes                   |

Playground Condition & Design

| Overall   | Target Ages | Accessibility            | Structure     | Surface  | Additional |
|-----------|-------------|--------------------------|---------------|----------|------------|
| Condition |             |                          | Material      | Material | Amenities  |
| Poor      | 5 – 12 yrs  | No accessible components | Steel<br>Wood | Sand     | (4) Swings |
|           |             |                          | Plastic       |          |            |

Playaround Settina

| Parking          | Benches/Seating | Picnic Tables       | Garbage Bins  | Shade/Shelter | Fencing              |
|------------------|-----------------|---------------------|---------------|---------------|----------------------|
| Street           | (1) Bench       | (1) Wooden          | (1) Barrel    | Large Trees   | Yes – Entire<br>Park |
| Pathway/Sidewalk | Limbina         | Dudalia             | Datable Water | Dilea Daralea | Ciamana.             |
| Access           | Lighting        | Public<br>Washrooms | Potable Water | Bike Racks    | Signage              |

Area Demographics (within 500m)

| Avg Hou | sehold Children | Children | Total Children | # Playgrounds within 500m | # Children per |
|---------|-----------------|----------|----------------|---------------------------|----------------|
| Size    | Under 5         | 5 to 14  | 0-18           |                           | Playground     |
| 2.4     | 45              | 93       | 187            | 2                         | 94             |

- Replace playground structure and surfacing in 2023
  - o Recommend playground size to remain the same
  - o Consider accessible features/surfacing and components for children under 5
  - o Consider adding a pathway from sidewalk and street to playground
  - o Replace garbage receptacle, bench, and picnic table
  - o Keep the current additional amenities
  - o Repair and replace perimeter fence as required
- Engage local community association to complete community consultation with local area before finalizing playground design