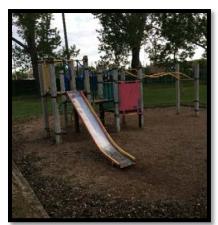

#### **ASSESSMENTS AND RECOMMENDATIONS**

Clark Gillies Park: Willow Ave & Oxford St E

Life-Cycle Data

| Year Installed | Life Expectancy (Years) | Replacement<br>Year | Manufacturer | Equipment<br>Obsolete |
|----------------|-------------------------|---------------------|--------------|-----------------------|
| Unknown        | 25                      | Overdue             | Unknown      | Yes                   |

Playground Condition & Design

| Overall<br>Condition | Target Ages | Accessibility | Structure<br>Material | Surface<br>Material | Additional Amenities |
|----------------------|-------------|---------------|-----------------------|---------------------|----------------------|
| Very Poor            | 5-12 yrs    | No accessible | Steel                 | Sand                | None                 |
|                      |             | components    | Wood                  |                     |                      |

<u>Playground Setting</u>

| Parking                    | Benches/Seating    | Picnic Tables       | Garbage Bins  | Shade/Shelter | Fencing               |
|----------------------------|--------------------|---------------------|---------------|---------------|-----------------------|
| Street                     | Bench in<br>Gazebo | No                  | (1) Barrel    | Yes – Gazebo  | Yes – Along<br>Street |
|                            |                    |                     |               |               |                       |
| Pathway/Sidewalk<br>Access | Lighting           | Public<br>Washrooms | Potable Water | Bike Racks    | Signage               |

Area Demographics (within 500m)

| Avg Household | Children | Children | Total Children | # Playgrounds within 500m | # Children per |
|---------------|----------|----------|----------------|---------------------------|----------------|
| Size          | Under 5  | 5 to 14  | 0-18           |                           | Playground     |
| 2.0           | 90       | 152      | 304            | 1                         | 304            |

- Replace playground structure and surfacing in 2021
  - o Increase size of playground as it is the only one in the area
  - o Add swing set
  - o Consider accessible features/surfacing and components for children under 5
  - o Consider adding a pathway from sidewalk to playground
  - o Consider adding a basketball net due to number of older children in neighborhood
  - o Replace garbage receptacle and add bench and picnic table
- Engage local community association to complete community consultation with local area before finalizing playground design