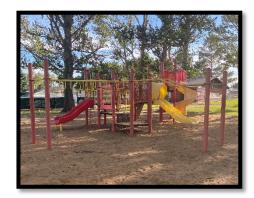

#### Moose Square Park: 600 Stadacona St W

#### Life-Cycle Data

| Year Installed | Life Expectancy (Years) | Replacement<br>Year | Manufacturer               | Equipment<br>Obsolete |
|----------------|-------------------------|---------------------|----------------------------|-----------------------|
| Unknown        | 25 – 30                 | Overdue             | Blue Imp & Little<br>Tikes | Yes                   |

Playground Condition & Design

| Overall Condition                     | Target Ages | Accessibility            | Structure<br>Material | Surface<br>Material | Additional<br>Amenities                               |
|---------------------------------------|-------------|--------------------------|-----------------------|---------------------|-------------------------------------------------------|
| Poor – Steel<br>design is<br>outdated | 5 – 12 yrs  | No accessible components | Steel                 | Sand                | (8) Swings (3) Riding Features (4) Seesaws Monkeybars |

<u>Playground Setting</u>

| Parking          | Benches/Seating | Picnic Tables | Garbage Bins  | Shade/Shelter        | Fencing |
|------------------|-----------------|---------------|---------------|----------------------|---------|
| Street           | (2) Wooden      | (1) Wood      | (1) Barrel    | Yes – Large<br>Trees | No      |
| Pathway/Sidewalk | Lighting        | Public        | Potable Water | Bike Racks           | Signage |
| Access           | Ligimig         | Washrooms     | Totable Water | DIRE RUCKS           | Signage |

Area Demographics (within 500m)

| Avg Household | Children | Children | Total Children | # Playgrounds within 500m | # Children per |
|---------------|----------|----------|----------------|---------------------------|----------------|
| Size          | Under 5  | 5 to 14  | 0-18           |                           | Playground     |
| 2.2           | 93       | 199      | 376            | 3                         | 125            |

- Replace playground structure and surfacing in 2022
  - o Recommend smaller playground due to number of playgrounds already in area
  - o Consider accessible features/surfacing and components for children under 5
  - o Consider adding a pathway from sidewalk to playground
  - o Consider adding a basketball net due to number of older children in neighborhood
  - o Replace garbage receptacle, benches, and picnic table
  - o Keep the current additional amenities
- Engage local community association to complete community consultation with local area before finalizing playground design