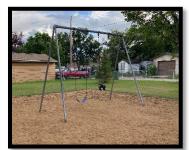

#### **ASSESSMENTS AND RECOMMENDATIONS**

Clark Gillies Park: Willow Ave & Oxford St E

Life-Cycle Data

| Year Installed | Life Expectancy (Years) | Replacement<br>Year | Manufacturer | Equipment<br>Obsolete |
|----------------|-------------------------|---------------------|--------------|-----------------------|
| Unknown        | 25                      | Overdue             | Unknown      | Yes                   |

Playground Condition & Design

| Overall<br>Condition | Target Ages | Accessibility | Structure<br>Material | Surface<br>Material | Additional Amenities |
|----------------------|-------------|---------------|-----------------------|---------------------|----------------------|
| Very Poor            | 5-12 yrs    | No accessible | Steel                 | Sand                | None                 |
|                      |             | components    | Wood                  |                     |                      |

<u>Playground Setting</u>

| Parking                    | Benches/Seating    | Picnic Tables       | Garbage Bins  | Shade/Shelter | Fencing               |
|----------------------------|--------------------|---------------------|---------------|---------------|-----------------------|
| Street                     | Bench in<br>Gazebo | No                  | (1) Barrel    | Yes – Gazebo  | Yes – Along<br>Street |
|                            |                    |                     |               |               |                       |
| Pathway/Sidewalk<br>Access | Lighting           | Public<br>Washrooms | Potable Water | Bike Racks    | Signage               |

Area Demographics (within 500m)

| Avg Household | Children | Children | Total Children | # Playgrounds within 500m | # Children per |
|---------------|----------|----------|----------------|---------------------------|----------------|
| Size          | Under 5  | 5 to 14  | 0-18           |                           | Playground     |
| 2.0           | 90       | 152      | 304            | 1                         | 304            |

- Replace playground structure and surfacing in 2021
  - o Increase size of playground as it is the only one in the area
  - o Add swing set
  - o Consider accessible features/surfacing and components for children under 5
  - o Consider adding a pathway from sidewalk to playground
  - o Consider adding a basketball net due to number of older children in neighborhood
  - o Replace garbage receptacle and add bench and picnic table
- Engage local community association to complete community consultation with local area before finalizing playground design