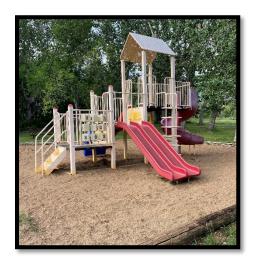

#### Athabasca St W & 15th Ave NW Park: 1502 Athabasca St W

Life-Cycle Data

| Year Installed | Life Expectancy (Years) | Replacement<br>Year | Manufacturer | Equipment<br>Obsolete |
|----------------|-------------------------|---------------------|--------------|-----------------------|
| 1990           | 25                      | 2015 - Overdue      | Unknown      | Yes                   |

Playground Condition & Design

| Overall   | Target Ages | Accessibility            | Structure     | Surface  | Additional |
|-----------|-------------|--------------------------|---------------|----------|------------|
| Condition |             |                          | Material      | Material | Amenities  |
| Poor      | 5 – 12 yrs  | No accessible components | Steel<br>Wood | Sand     | (4) Swings |
|           |             |                          | Plastic       |          |            |

Playaround Settina

| Parking          | Benches/Seating | Picnic Tables       | Garbage Bins  | Shade/Shelter | Fencing              |
|------------------|-----------------|---------------------|---------------|---------------|----------------------|
| Street           | (1) Bench       | (1) Wooden          | (1) Barrel    | Large Trees   | Yes – Entire<br>Park |
| Pathway/Sidewalk | Limbina         | Dudalia             | Datable Water | Dilea Daralea | Ciamana.             |
| Access           | Lighting        | Public<br>Washrooms | Potable Water | Bike Racks    | Signage              |

Area Demographics (within 500m)

| Avg Hou | sehold Children | Children | Total Children | # Playgrounds within 500m | # Children per |
|---------|-----------------|----------|----------------|---------------------------|----------------|
| Size    | Under 5         | 5 to 14  | 0-18           |                           | Playground     |
| 2.4     | 45              | 93       | 187            | 2                         | 94             |

- Replace playground structure and surfacing in 2023
  - o Recommend playground size to remain the same
  - o Consider accessible features/surfacing and components for children under 5
  - o Consider adding a pathway from sidewalk and street to playground
  - o Replace garbage receptacle, bench, and picnic table
  - o Keep the current additional amenities
  - o Repair and replace perimeter fence as required
- Engage local community association to complete community consultation with local area before finalizing playground design