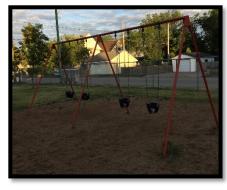

#### Life-Cycle Data

| Year Installed | Life Expectancy (Years) | Replacement<br>Year | Manufacturer               | Equipment<br>Obsolete |
|----------------|-------------------------|---------------------|----------------------------|-----------------------|
| Unknown        | 25 – 30                 | Overdue             | Blue Imp & Little<br>Tikes | Yes                   |

Playground Condition & Design

| Overall Condition                     | Target Ages | Accessibility            | Structure<br>Material | Surface<br>Material | Additional<br>Amenities                               |
|---------------------------------------|-------------|--------------------------|-----------------------|---------------------|-------------------------------------------------------|
| Poor – Steel<br>design is<br>outdated | 5 – 12 yrs  | No accessible components | Steel                 | Sand                | (8) Swings (3) Riding Features (4) Seesaws Monkeybars |

<u>Playground Setting</u>

| Parking          | Benches/Seating | Picnic Tables | Garbage Bins  | Shade/Shelter        | Fencing |
|------------------|-----------------|---------------|---------------|----------------------|---------|
| Street           | (2) Wooden      | (1) Wood      | (1) Barrel    | Yes – Large<br>Trees | No      |
| Pathway/Sidewalk | Lighting        | Public        | Potable Water | Bike Racks           | Signage |
| Access           | Ligimig         | Washrooms     | Totable Water | DIRE RUCKS           | Signage |

Area Demographics (within 500m)

| Avg Household | Children | Children | Total Children | # Playgrounds within 500m | # Children per |
|---------------|----------|----------|----------------|---------------------------|----------------|
| Size          | Under 5  | 5 to 14  | 0-18           |                           | Playground     |
| 2.2           | 93       | 199      | 376            | 3                         | 125            |

- Replace playground structure and surfacing in 2022
  - o Recommend smaller playground due to number of playgrounds already in area
  - o Consider accessible features/surfacing and components for children under 5
  - o Consider adding a pathway from sidewalk to playground
  - o Consider adding a basketball net due to number of older children in neighborhood
  - o Replace garbage receptacle, benches, and picnic table
  - o Keep the current additional amenities
- Engage local community association to complete community consultation with local area before finalizing playground design