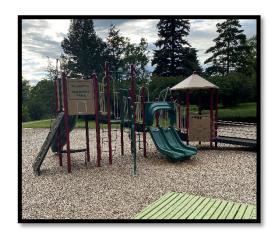

|
| D - H (6: -1 H-         |                 | 5 1 1               |               |               |         |
| Pathway/Sidewalk Access | Lighting        | Public<br>Washrooms | Potable Water | Bike Racks    | Signage |

Area Demographics (within 500m)

| Avg Household<br>Size | Children<br>Under 5 | Children<br>5 to 14 | Total Children<br>0-18 | # Playgrounds within 500m | # Children per<br>Playground |
|-----------------------|---------------------|---------------------|------------------------|---------------------------|------------------------------|
| 2.2                   | 69                  | 130                 | 276                    | 3                         | 92                           |

#### Recommendations (2021-2025):

None

#### Crescent Park: 220 Fairford St E







#### <u>Life-Cycle Data</u>

| Year Installed | Life Expectancy (Years) | Replacement<br>Year | Manufacturer | Equipment<br>Obsolete |
|----------------|-------------------------|---------------------|--------------|-----------------------|
| 2006           | 25 – 30                 | 2031 - 2036         | Blue Imp     | No                    |

Playground Condition & Design

| Overall Condition | Target Ages           | Accessibility    | Structure<br>Material | Surface<br>Material      | Additional<br>Amenities |
|-------------------|-----------------------|------------------|-----------------------|--------------------------|-------------------------|
| Good              | 18 months – 12<br>yrs | Fully Accessible | Steel<br>Plastic      | Engineered<br>Wood Fiber | (2) Swings<br>C