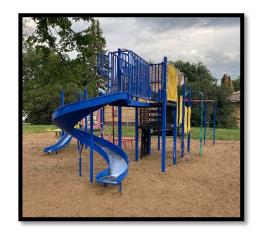

#### Moose Square Park: 600 Stadacona St W

#### Life-Cycle Data

| Year Installed | Life Expectancy (Years) | Replacement<br>Year | Manufacturer               | Equipment<br>Obsolete |
|----------------|-------------------------|---------------------|----------------------------|-----------------------|
| Unknown        | 25 – 30                 | Overdue             | Blue Imp & Little<br>Tikes | Yes                   |

Playground Condition & Design

| Overall Condition                     | Target Ages | Accessibility            | Structure<br>Material | Surface<br>Material | Additional<br>Amenities                               |
|---------------------------------------|-------------|--------------------------|-----------------------|---------------------|-------------------------------------------------------|
| Poor – Steel<br>design is<br>outdated | 5 – 12 yrs  | No accessible components | Steel                 | Sand                | (8) Swings (3) Riding Features (4) Seesaws Monkeybars |

<u>Playground Setting</u>

| Parking          | Benches/Seating | Picnic Tables | Garbage Bins  | Shade/Shelter        | Fencing |
|------------------|-----------------|---------------|---------------|----------------------|---------|
| Street           | (2) Wooden      | (1) Wood      | (1) Barrel    | Yes – Large<br>Trees | No      |
| Pathway/Sidewalk | Lighting        | Public        | Potable Water | Bike Racks           | Signage |
| Access           | Ligimig         | Washrooms     | Totable Water | DIRE RUCKS           | Signage |