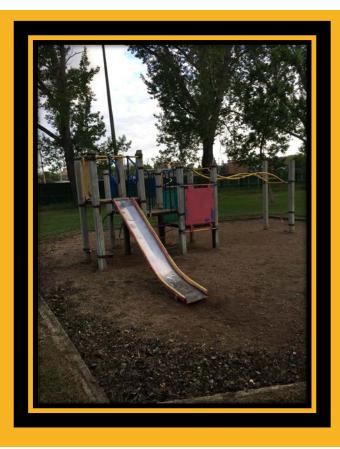

#### **ASSESSMENTS AND RECOMMENDATIONS**

Clark Gillies Park: Willow Ave & Oxford St E

Life-Cycle Data

| Year Installed | Life Expectancy (Years) | Replacement<br>Year | Manufacturer | Equipment<br>Obsolete |
|----------------|-------------------------|---------------------|--------------|-----------------------|
| Unknown        | 25                      | Overdue             | Unknown      | Yes                   |

Playground Condition & Design

| Overall<br>Condition | Target Ages | Accessibility | Structure<br>Material | Surface<br>Material | Additional Amenities |
|----------------------|-------------|---------------|-----------------------|---------------------|----------------------|
| Very Poor            | 5-12 yrs    | No accessible | Steel                 | Sand                | None                 |
|                      |             | components    | Wood                  |                     |                      |

<u>Playground Setting</u>

| Parking                    | Benches/Seating    | Picnic Tables       | Garbage Bins  | Shade/Shelter | Fencing               |
|----------------------------|--------------------|---------------------|---------------|---------------|-----------------------|
| Street                     | Bench in<br>Gazebo | No                  | (1) Barrel    | Yes – Gazebo  | Yes – Along<br>Street |
|                            |                    |                     |               |               |                       |
| Pathway/Sidewalk<br>Access | Lighting           | Public<br>Washrooms | Potable Water | Bike Racks    | Signage               |

Area Demographics (within 500m)

| Avg Household | Children | Children | Total Children | # Playgrounds within 500m | # Children per |
|---------------|----------|----------|----------------|---------------------------|----------------|
| Size          | Under 5  | 5 to 14  | 0-18           |                           | Playground     |
| 2.0           | 90       | 152      | 304            | 1                         | 304            |

- Replace playground structure and surfacing in 2021
  - o Increase size of playground as it is the only one in the area
  - o Add swing set
  - o Consider accessible features/surfacing and components for children under 5
  - o Consider adding a pathway from sidewalk to playground
  - o Consider adding a basketball net due to number of older children in neighborhood
  - o Replace garbage receptacle and add bench and picnic table
- Engage local community association to complete community consultation with local area before finalizing playground design