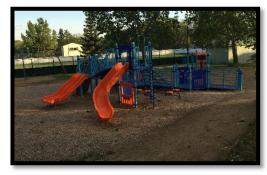

#### Moose Square Park: 600 Stadacona St W

#### Life-Cycle Data

| Year Installed | Life Expectancy (Years) | Replacement<br>Year | Manufacturer               | Equipment<br>Obsolete |
|----------------|-------------------------|---------------------|----------------------------|-----------------------|
| Unknown        | 25 – 30                 | Overdue             | Blue Imp & Little<br>Tikes | Yes                   |

Playground Condition & Design

| Overall Condition                     | Target Ages | Accessibility            | Structure<br>Material | Surface<br>Material | Additional<br>Amenities                               |
|---------------------------------------|-------------|--------------------------|-----------------------|---------------------|-------------------------------------------------------|
| Poor – Steel<br>design is<br>outdated | 5 – 12 yrs  | No accessible components | Steel                 | Sand                | (8) Swings (3) Riding Features (4) Seesaws Monkeybars |

<u>Playground Setting</u>

| Parking          | Benches/Seating | Picnic Tables | Garbage Bins  | Shade/Shelter        | Fencing |
|------------------|-----------------|---------------|---------------|----------------------|---------|
| Street           | (2) Wooden      | (1) Wood      | (1) Barrel    | Yes – Large<br>Trees | No      |
| Pathway/Sidewalk | Lighting        | Public        | Potable Water | Bike Racks           | Signage |
| Access           | Ligimig         | Washrooms     | Totable Water | DIRE RUCKS           | Signage |

Area Demographics (within 500m)

| Avg Household | Children | Children | Total Children | # Playgrounds within 500m | # Children per |
|---------------|----------|----------|----------------|---------------------------|----------------|
| Size          | Under 5  | 5 to 14  | 0-18           |                           | Playground     |
| 2.2           | 93       | 199      | 376            | 3                         | 125            |

- Replace playground structure and surfacing in 2022
  - o Recommend smaller playground due to number of playgrounds already in area
  - o Consider accessible features/surfacing and components for children under 5
  - o Consider adding a pathway from sidewalk to playground
  - o Consider adding a basketball net due to number of older children in neighborhood
  - o Replace garbage receptacle, benches, and picnic table
  - o Keep the current additional amenities
- Engage local community association to complete community consultation with local area before finalizing playground design