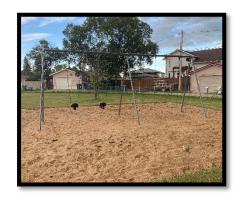

#### Life-Cycle Data

| Year Installed | Life Expectancy (Years) | Replacement<br>Year | Manufacturer               | Equipment<br>Obsolete |
|----------------|-------------------------|---------------------|----------------------------|-----------------------|
| Unknown        | 25 – 30                 | Overdue             | Blue Imp & Little<br>Tikes | Yes                   |

Playground Condition & Design

| Overall Condition                     | Target Ages | Accessibility            | Structure<br>Material | Surface<br>Material | Additional<br>Amenities                               |
|---------------------------------------|-------------|--------------------------|-----------------------|---------------------|-------------------------------------------------------|
| Poor – Steel<br>design is<br>outdated | 5 – 12 yrs  | No accessible components | Steel                 | Sand                | (8) Swings (3) Riding Features (4) Seesaws Monkeybars |

<u>Playground Setting</u>

| Parking          | Benches/Seating | Picnic Tables | Garbage Bins  | Shade/Shelter        | Fencing |
|------------------|-----------------|---------------|---------------|----------------------|---------|
| Street           | (2) Wooden      | (1) Wood      | (1) Barrel    | Yes – Large<br>Trees | No      |
| Pathway/Sidewalk | Lighting        | Public        | Potable Water | Bike Racks           | Signage |
| Access           | Ligimig         | Washrooms     | Totable Water | DIRE RUCKS           | Signage |

Area Demographics (within 500m)

| Avg Household | Children | Children | Total Children | # Playgrounds within 500m | # Children per |
|---------------|----------|----------|----------------|---------------------------|----------------|
| Size          | Under 5  | 5 to 14  | 0-18           |                           | Playground     |
| 2.2           | 93       | 199      | 376            | 3                         | 125            |

- Replace playground structure and surfacing in 2022
  - o Recommend smaller playground due to number of playgrounds already in area
  - o Consider accessible features/surfacing and components for children under 5
  - o Consider adding a pathway from sidewalk to playground
  - o Consider adding a basketball net due to number of older children in neighborhood
  - o Replace garbage receptacle, benches, and picnic table
  - o Keep the current additional amenities
- Engage local community association to complete community consultation with local area before finalizing playground design