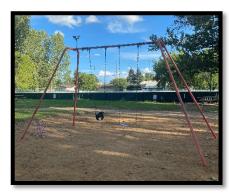

#### Athabasca St W & 15th Ave NW Park: 1502 Athabasca St W

Life-Cycle Data

| Year Installed | Life Expectancy (Years) | Replacement<br>Year | Manufacturer | Equipment<br>Obsolete |
|----------------|-------------------------|---------------------|--------------|-----------------------|
| 1990           | 25                      | 2015 - Overdue      | Unknown      | Yes                   |

Playground Condition & Design

| Overall   | Target Ages | Accessibility            | Structure     | Surface  | Additional |
|-----------|-------------|--------------------------|---------------|----------|------------|
| Condition |             |                          | Material      | Material | Amenities  |
| Poor      | 5 – 12 yrs  | No accessible components | Steel<br>Wood | Sand     | (4) Swings |
|           |             |                          | Plastic       |          |            |

Playaround Settina

| Parking          | Benches/Seating | Picnic Tables       | Garbage Bins  | Shade/Shelter | Fencing              |
|------------------|-----------------|---------------------|---------------|---------------|----------------------|
| Street           | (1) Bench       | (1) Wooden          | (1) Barrel    | Large Trees   | Yes – Entire<br>Park |
| Pathway/Sidewalk | Limbina         | Dudalia             | Datable Water | Dilea Daralea | Ciamana.             |
| Access           | Lighting        | Public<br>Washrooms | Potable Water | Bike Racks    | Signage              |

Area Demographics (within 500m)

| Avg Hou | sehold Children | Children | Total Children | # Playgrounds within 500m | # Children per |
|---------|-----------------|----------|----------------|---------------------------|----------------|
| Size    | Under 5         | 5 to 14  | 0-18           |                           | Playground     |
| 2.4     | 45              | 93       | 187            | 2                         | 94             |

- Replace playground structure and surfacing in 2023
  - o Recommend playground size to remain the same
  - o Consider accessible features/surfacing and components for children under 5
  - o Consider adding a pathway from sidewalk and street to playground
  - o Replace garbage receptacle, bench, and picnic table
  - o Keep the current additional amenities
  - o Repair and replace perimeter fence as required
- Engage local community association to complete community consultation with local area before finalizing playground design