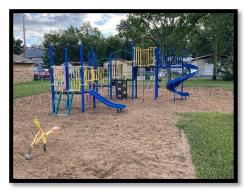

#### Athabasca St W & 15th Ave NW Park: 1502 Athabasca St W

Life-Cycle Data

| Year Installed | Life Expectancy (Years) | Replacement<br>Year | Manufacturer | Equipment<br>Obsolete |
|----------------|-------------------------|---------------------|--------------|-----------------------|
| 1990           | 25                      | 2015 - Overdue      | Unknown      | Yes                   |

Playground Condition & Design

| Overall   | Target Ages | Accessibility            | Structure     | Surface  | Additional |
|-----------|-------------|--------------------------|---------------|----------|------------|
| Condition |             |                          | Material      | Material | Amenities  |
| Poor      | 5 – 12 yrs  | No accessible components | Steel<br>Wood | Sand     | (4) Swings |
|           |             |                          | Plastic       |          |            |

Playaround Settina

| Parking          | Benches/Seating | Picnic Tables       | Garbage Bins  | Shade/Shelter | Fencing              |
|------------------|-----------------|---------------------|---------------|---------------|----------------------|
| Street           | (1) Bench       | (1) Wooden          | (1) Barrel    | Large Trees   | Yes – Entire<br>Park |
| Pathway/Sidewalk | Limbina         | Dudalia             | Datable Water | Dilea Daralea | Ciamana.             |
| Access           | Lighting        | Public<br>Washrooms | Potable Water | Bike Racks    | Signage              |