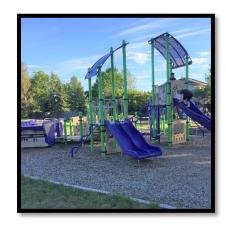

#### Westheath Park: 52 Wellington Dr

Life-Cycle Data

| Year Installed | Life Expectancy (Years) | Replacement<br>Year | Manufacturer | Equipment<br>Obsolete |
|----------------|-------------------------|---------------------|--------------|-----------------------|
| Unknown        | 25 - 30                 | 2022 - 2027         | Blue Imp     | Yes                   |

Playground Condition & Design

| Overall<br>Condition | Target Ages | Accessibility            | Structure<br>Material | Surface<br>Material | Additional<br>Amenities |
|----------------------|-------------|--------------------------|-----------------------|---------------------|-------------------------|
| Fair                 | 5 – 12 yrs  | No accessible components | Steel<br>Wood         | Sand                | None                    |

<u>Playground Setting</u>

| Parking                 | Benches/Seating | Picnic Tables       | Garbage Bins  | Shade/Shelter        | Fencing |
|-------------------------|-----------------|---------------------|---------------|----------------------|---------|
| No                      | (2) Wood        | No                  | (1) Barrel    | Yes – Large<br>Trees | Yes     |
| D II (61 I II           |                 |                     |               |                      |         |
| Pathway/Sidewalk Access | Lighting        | Public<br>Washrooms | Potable Water | Bike Racks           | Signage |

Area Demographics (within 500m)

| Avg Household | Children | Children | Total Children | # Playgrounds within 500m | # Children per |
|---------------|----------|----------|----------------|---------------------------|----------------|
| Size          | Under 5  | 5 to 14  | 0-18           |                           | Playground     |
| 2.8           | 125      | 416      | 628            | 2                         | 314            |

#### Recommendations (2021-2025):

 Review replacement plan and additional amenities once final South Hill school site and concept plan is finalized