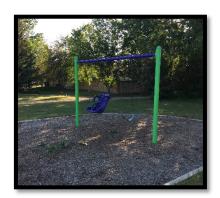

#### **ASSESSMENTS AND RECOMMENDATIONS**

Clark Gillies Park: Willow Ave & Oxford St E

Life-Cycle Data

| Year Installed | Life Expectancy (Years) | Replacement<br>Year | Manufacturer | Equipment<br>Obsolete |
|----------------|-------------------------|---------------------|--------------|-----------------------|
| Unknown        | 25                      | Overdue             | Unknown      | Yes                   |

Playground Condition & Design

| Overall<br>Condition | Target Ages | Accessibility | Structure<br>Material | Surface<br>Material | Additional Amenities |
|----------------------|-------------|---------------|-----------------------|---------------------|----------------------|
| Very Poor            | 5-12 yrs    | No accessible | Steel                 | Sand                | None                 |
|                      |             | components    | Wood                  |                     |                      |

<u>Playground Setting</u>

| Parking                    | Benches/Seating    | Picnic Tables       | Garbage Bins  | Shade/Shelter | Fencing               |
|----------------------------|--------------------|---------------------|---------------|---------------|-----------------------|
| Street                     | Bench in<br>Gazebo | No                  | (1) Barrel    | Yes – Gazebo  | Yes – Along<br>Street |
|                            |                    |                     |               |               |                       |
| Pathway/Sidewalk<br>Access | Lighting           | Public<br>Washrooms | Potable Water | Bike Racks    | Signage               |

Area Demographics (within 500m)

| Avg Household | Children | Children | Total Children | # Playgrounds within 500m | # Children per |
|---------------|----------|----------|----------------|---------------------------|----------------|
| Size          | Under 5  | 5 to 14  | 0-18           |                           | Playground     |
| 2.0           | 90       | 152      | 304            | 1                         | 304            |

- Replace playground structure and surfacing in 2021
  - o Increase size of playground as it is the only one in the area
  - o Add swing set
  - o Consider accessible features/surfacing and components for children under 5
  - o Consider adding a pathway from sidewalk to playground
  - o Consider adding a basketball net due to number of older children in neighborhood
  - o Replace garbage receptacle and add bench and picnic table
- Engage local community association to complete community consultation with local area before finalizing playground design