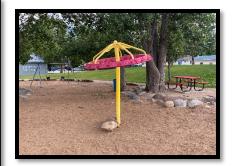

#### Peter Pan Park: 265 Coteau St W

Life-Cycle Data

| Year Installed | Life Expectancy (Years) | Replacement<br>Year | Manufacturer               | Equipment<br>Obsolete |
|----------------|-------------------------|---------------------|----------------------------|-----------------------|
| 1998           | 25 – 30                 | 2023 - 2028         | Little Tikes<br>Commercial | No                    |

Playground Condition & Design

| Overall<br>Condition | Target Ages | Accessibility            | Structure<br>Material | Surface<br>Material | Additional<br>Amenities              |
|----------------------|-------------|--------------------------|-----------------------|---------------------|--------------------------------------|
| Fair                 | 5 – 12 yrs  | No accessible components | Steel<br>Plastic      | Sand                | (6) Swings<br>(2) Riding<br>Features |

<u>Playground Setting</u>

| Parking                 | Benches/Seating | Picnic Tables       | Garbage Bins  | Shade/Shelter        | Fencing |
|-------------------------|-----------------|---------------------|---------------|----------------------|---------|
| Street                  | No              | (2) Wood            | (1) Barrel    | Yes – Large<br>Trees | Yes     |
| D - II                  | 1.2 - 1.12      | B 1 11              | B I I I 147 I | B11 B 1              |         |
| Pathway/Sidewalk Access | Lighting        | Public<br>Washrooms | Potable Water | Bike Racks           | Signage |

Area Demographics (within 500m)

| Avg Household<br>Size | Children<br>Under 5 | Children<br>5 to 14 | Total Children<br>0-18 | # Playgrounds within 500m | # Children per<br>Playground |
|-----------------------|---------------------|---------------------|------------------------|---------------------------|------------------------------|
| 2.1                   | 77                  | 148                 | 305                    | 2                         | 153                          |

#### Recommendations (2021-2025):