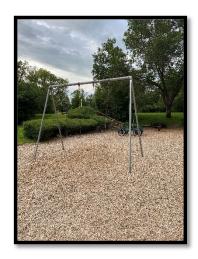

| D - H (6: -1 H-         |                 | 5 1 1               |               |               |         |
| Pathway/Sidewalk Access | Lighting        | Public<br>Washrooms | Potable Water | Bike Racks    | Signage |

Area Demographics (within 500m)

| Avg Household<br>Size | Children<br>Under 5 | Children<br>5 to 14 | Total Children<br>0-18 | # Playgrounds within 500m | # Children per<br>Playground |
|-----------------------|---------------------|---------------------|------------------------|---------------------------|------------------------------|
| 2.2                   | 69                  | 130                 | 276                    | 3                         | 92                           |

#### Recommendations (2021-2025):

None

#### Crescent Park: 220 Fairford St E







#### <u>Life-Cycle Data</u>

| Year Installed | Life Expectancy (Years) | Replacement<br>Year | Manufacturer | Equipment<br>Obsolete |
|----------------|-------------------------|---------------------|--------------|-----------------------|
| 2006           | 25 – 30                 | 2031 - 2036         | Blue Imp     | No                    |

Playground Condition & Design

| Overall Condition | Target Ages           | Accessibility    | Structure<br>Material | Surface<br>Material      | Additional<br>Amenities |
|-------------------|-----------------------|------------------|-----------------------|--------------------------|-------------------------|
| Good              | 18 months – 12<br>yrs | Fully Accessible | Steel<br>Plastic      | Engineered<br>Wood Fiber | (2) Swings<br>Car