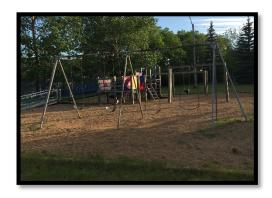

#### Hopkins Crescent Park: 1060 Hopkins Cres

Life-Cycle Data

| Year Installed | Life Expectancy (Years) | Replacement<br>Year | Manufacturer | Equipment<br>Obsolete |
|----------------|-------------------------|---------------------|--------------|-----------------------|
| Unknown        | 25                      | Overdue             | Unknown      | Yes                   |

Playground Condition & Design

| Overall   | Target Ages | Accessibility | Structure | Surface  | Additional |
|-----------|-------------|---------------|-----------|----------|------------|
| Condition |             |               | Material  | Material | Amenities  |
| Poor      | 5 – 12 yrs  | Accessible    | Steel     | Sand     | (6) Swings |
|           |             | ramping and   | Wood      |          | (2) Riding |
|           |             | play features | Plastic   |          | Features   |

Playaround Settina

| Parking                 | Benches/Seating | Picnic Tables | Garbage Bins  | Shade/Shelter | Fencing                        |
|-------------------------|-----------------|---------------|---------------|---------------|--------------------------------|
| No                      | No              | No            | (1) Barrel    | No            | Yes –<br>Residential<br>Fences |
| Pathway / Sidowall      | Liadadina       | Public        | Potable Water | Bike Racks    | Ciamana                        |
| Pathway/Sidewalk Access | Lighting        | Washrooms     | rolable water | bike kacks    | Signage                        |

Area Demographics (within 500m)

| Avg Household | Children | Children | Total Children | # Playgrounds within 500m | # Children per |
|---------------|----------|----------|----------------|---------------------------|----------------|
| Size          | Under 5  | 5 to 14  | 0-18           |                           | Playground     |
| 2.3           | 106      | 222      | 426            | 3                         | 142            |

- Replace playground structure and surfacing in 2024
  - o Recommend playground size to remain the same
  - o Consider accessible features/surfacing and components for children under 5
  - o Consider adding a pathway from park entrances to playground
  - o Replace garbage receptacle and add bench and picnic table
  - o Keep the current additional amenities
  - o Consider adding a basketball net due to number of older children in neighborhood
- Engage local community association to complete community consultation with local area before finalizing playground design