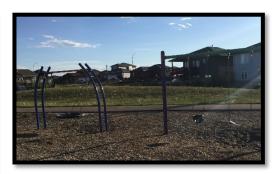

#### Hopkins Crescent Park: 1060 Hopkins Cres

Life-Cycle Data

| Year Installed | Life Expectancy (Years) | Replacement<br>Year | Manufacturer | Equipment<br>Obsolete |
|----------------|-------------------------|---------------------|--------------|-----------------------|
| Unknown        | 25                      | Overdue             | Unknown      | Yes                   |

Playground Condition & Design

| Overall   | Target Ages | Accessibility | Structure | Surface  | Additional |
|-----------|-------------|---------------|-----------|----------|------------|
| Condition |             |               | Material  | Material | Amenities  |
| Poor      | 5 – 12 yrs  | Accessible    | Steel     | Sand     | (6) Swings |
|           |             | ramping and   | Wood      |          | (2) Riding |
|           |             | play features | Plastic   |          | Features   |

Playaround Settina

| Parking                 | Benches/Seating | Picnic Tables | Garbage Bins  | Shade/Shelter | Fencing                        |
|-------------------------|-----------------|---------------|---------------|---------------|--------------------------------|
| No                      | No              | No            | (1) Barrel    | No            | Yes –<br>Residential<br>Fences |
| Pathway / Sidowall      | Liadadina       | Public        | Potable Water | Bike Racks    | Ciamana                        |
| Pathway/Sidewalk Access | Lighting        | Washrooms     | rolable water | bike kacks    | Signage                        |

Area Demographics (within 500m)

| Avg Household | Children | Children | Total Children | # Playgrounds within 500m | # Children per |
|---------------|----------|----------|----------------|---------------------------|----------------|
| Size          | Under 5  | 5 to 14  | 0-18           |                           | Playground     |
| 2.3           | 106      | 222      | 426            | 3                         | 142            |

- Replace playground structure and surfacing in 2024
  - o Recommend playground size to remain the same
  - o Consider accessible features/surfacing and components for children under 5
  - o Consider adding a pathway from park entrances to playground
  - o Replace garbage receptacle and add bench and picnic table
  - o Keep the current additional amenities
  - o Consider adding a basketball net due to number of older children in neighborhood
- Engage local community association to complete community consultation with local area before finalizing playground design