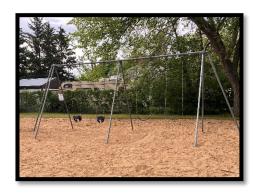

| Bike Racks      | Signage |
| Access                 | Lighting        | Washrooms     | Potable Water   | RIKE KACKS      | Signage |
|                        | Yes             |               | No              | No              | Yes     |

Area Demographics (within 500m)

| Avg | Household | Children<br>Under 5 | Children<br>5 to 14 | Total Children<br>0-18 | # Playgrounds within 500m | # Children per<br>Playground |
|-----|-----------|---------------------|---------------------|------------------------|---------------------------|------------------------------|
| 2.5 |           | 107                 | 239                 | 467                    | 2                         | 234                          |

#### Recommendations (2021-2025):

#### Kinfield Park: 100 Grandview St W





Life-Cycle Data

| Year Installed | Life Expectancy (Years) | Replacement<br>Year | Manufacturer | Equipment<br>Obsolete |
|----------------|-------------------------|---------------------|--------------|-----------------------|
| 2000           | 25 – 30                 | 2025 - 2030         | Go-Élan      | No                    |

Playground Condition & Design

| Overall<br>Condition | Target Ages           | Accessibility            | Structure<br>Material | Surface<br>Material | Additional<br>Amenities |
|----------------------|-----------------------|--------------------------|-----------------------|---------------------|-------------------------|
| Good                 | 18 months – 12<br>yrs | No accessible components | Steel<br>Plastic      | Sand                | (4) Swings