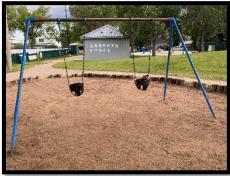

#### **ASSESSMENTS AND RECOMMENDATIONS**

Clark Gillies Park: Willow Ave & Oxford St E

Life-Cycle Data

| Year Installed | Life Expectancy (Years) | Replacement<br>Year | Manufacturer | Equipment<br>Obsolete |
|----------------|-------------------------|---------------------|--------------|-----------------------|
| Unknown        | 25                      | Overdue             | Unknown      | Yes                   |

Playground Condition & Design

| Overall<br>Condition | Target Ages | Accessibility | Structure<br>Material | Surface<br>Material | Additional Amenities |
|----------------------|-------------|---------------|-----------------------|---------------------|----------------------|
| Very Poor            | 5-12 yrs    | No accessible | Steel                 | Sand                | None                 |
|                      |             | components    | Wood                  |                     |                      |

<u>Playground Setting</u>

| Parking                    | Benches/Seating    | Picnic Tables       | Garbage Bins  | Shade/Shelter | Fencing               |
|----------------------------|--------------------|---------------------|---------------|---------------|-----------------------|
| Street                     | Bench in<br>Gazebo | No                  | (1) Barrel    | Yes – Gazebo  | Yes – Along<br>Street |
|                            |                    |                     |               |               |                       |
| Pathway/Sidewalk<br>Access | Lighting           | Public<br>Washrooms | Potable Water | Bike Racks    | Signage               |

Area Demographics (within 500m)

| Avg Household | Children | Children | Total Children | # Playgrounds within 500m | # Children per |
|---------------|----------|----------|----------------|---------------------------|----------------|
| Size          | Under 5  | 5 to 14  | 0-18           |                           | Playground     |
| 2.0           | 90       | 152      | 304            | 1                         | 304            |

- Replace playground structure and surfacing in 2021
  - o Increase size of playground as it is the only one in the area
  - o Add swing set
  - o Consider accessible features/surfacing and components for children under 5
  - o Consider adding a pathway from sidewalk to playground
  - o Consider adding a basketball net due to number of older children in neighborhood
  - o Replace garbage receptacle and add bench and picnic table
- Engage local community association to complete community consultation with local area before finalizing playground design