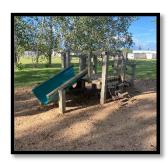

#### Hopkins Crescent Park: 1060 Hopkins Cres

Life-Cycle Data

| Year Installed | Life Expectancy (Years) | Replacement<br>Year | Manufacturer | Equipment<br>Obsolete |
|----------------|-------------------------|---------------------|--------------|-----------------------|
| Unknown        | 25                      | Overdue             | Unknown      | Yes                   |

Playground Condition & Design

| Overall   | Target Ages | Accessibility | Structure | Surface  | Additional |
|-----------|-------------|---------------|-----------|----------|------------|
| Condition |             |               | Material  | Material | Amenities  |
| Poor      | 5 – 12 yrs  | Accessible    | Steel     | Sand     | (6) Swings |
|           |             | ramping and   | Wood      |          | (2) Riding |
|           |             | play features | Plastic   |          | Features   |

Playaround Settina

| Parking                 | Benches/Seating | Picnic Tables | Garbage Bins  | Shade/Shelter | Fencing                        |
|-------------------------|-----------------|---------------|---------------|---------------|--------------------------------|
| No                      | No              | No            | (1) Barrel    | No            | Yes –<br>Residential<br>Fences |
| Pathway / Sidowall      | Liadadina       | Public        | Potable Water | Bike Racks    | Ciamana                        |
| Pathway/Sidewalk Access | Lighting        | Washrooms     | rolable water | bike kacks    | Signage                        |

Area Demographics (within 500m)

| Avg Household | Children | Children | Total Children | # Playgrounds within 500m | # Children per |
|---------------|----------|----------|----------------|---------------------------|----------------|
| Size          | Under 5  | 5 to 14  | 0-18           |                           | Playground     |
| 2.3           | 106      | 222      | 426            | 3                         | 142            |

- Replace playground structure and surfacing in 2024
  - o Recommend playground size to remain the same
  - o Consider accessible features/surfacing and components for children under 5
  - o Consider adding a pathway from park entrances to playground
  - o Replace garbage receptacle and add bench and picnic table
  - o Keep the current additional amenities
  - o Consider adding a basketball net due to number of older children in neighborhood
- Engage local community association to complete community consultation with local area before finalizing playground design