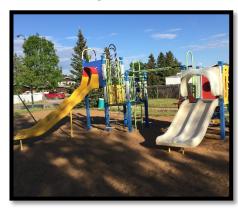

#### Athabasca St W & 15th Ave NW Park: 1502 Athabasca St W

Life-Cycle Data

| Year Installed | Life Expectancy (Years) | Replacement<br>Year | Manufacturer | Equipment<br>Obsolete |
|----------------|-------------------------|---------------------|--------------|-----------------------|
| 1990           | 25                      | 2015 - Overdue      | Unknown      | Yes                   |

Playground Condition & Design

| Overall   | Target Ages | Accessibility            | Structure     | Surface  | Additional |
|-----------|-------------|--------------------------|---------------|----------|------------|
| Condition |             |                          | Material      | Material | Amenities  |
| Poor      | 5 – 12 yrs  | No accessible components | Steel<br>Wood | Sand     | (4) Swings |
|           |             |                          | Plastic       |          |            |

Playaround Settina

| Parking          | Benches/Seating | Picnic Tables       | Garbage Bins  | Shade/Shelter | Fencing              |
|------------------|-----------------|---------------------|---------------|---------------|----------------------|
| Street           | (1) Bench       | (1) Wooden          | (1) Barrel    | Large Trees   | Yes – Entire<br>Park |
| Pathway/Sidewalk | Limbina         | Dudalia             | Datable Water | Dilea Daralea | Ciamana.             |
| Access           | Lighting        | Public<br>Washrooms | Potable Water | Bike Racks    | Signage              |

Area Demographics (within 500m)

| Avg Hou | sehold Children | Children | Total Children | # Playgrounds within 500m | # Children per |
|---------|-----------------|----------|----------------|---------------------------|----------------|
| Size    | Under 5         | 5 to 14  | 0-18           |                           | Playground     |
| 2.4     | 45              | 93       | 187            | 2                         | 94             |

- Replace playground structure and surfacing in 2023
  - o Recommend playground size to remain the same
  - o Consider accessible features/surfacing and components for children under 5
  - o Consider adding a pathway from sidewalk and street to playground
  - o Replace garbage receptacle, bench, and picnic table
  - o Keep the current additional amenities
  - o Repair and replace perimeter fence as required
- Engage local community association to complete community consultation with local area before finalizing playground design