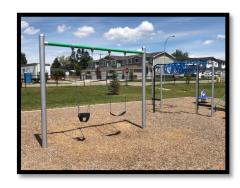

#### Moose Square Park: 600 Stadacona St W

#### Life-Cycle Data

| Year Installed | Life Expectancy (Years) | Replacement<br>Year | Manufacturer               | Equipment<br>Obsolete |
|----------------|-------------------------|---------------------|----------------------------|-----------------------|
| Unknown        | 25 – 30                 | Overdue             | Blue Imp & Little<br>Tikes | Yes                   |

Playground Condition & Design

| Overall Condition                     | Target Ages | Accessibility            | Structure<br>Material | Surface<br>Material | Additional<br>Amenities                               |
|---------------------------------------|-------------|--------------------------|-----------------------|---------------------|-------------------------------------------------------|
| Poor – Steel<br>design is<br>outdated | 5 – 12 yrs  | No accessible components | Steel                 | Sand                | (8) Swings (3) Riding Features (4) Seesaws Monkeybars |

<u>Playground Setting</u>

| Parking          | Benches/Seating | Picnic Tables | Garbage Bins  | Shade/Shelter        | Fencing |
|------------------|-----------------|---------------|---------------|----------------------|---------|
| Street           | (2) Wooden      | (1) Wood      | (1) Barrel    | Yes – Large<br>Trees | No      |
| Pathway/Sidewalk | Lighting        | Public        | Potable Water | Bike Racks           | Signage |
| Access           | Ligimig         | Washrooms     | Totable Water | DIRE RUCKS           | Signage |

Area Demographics (within 500m)

| Avg Household | Children | Children | Total Children | # Playgrounds within 500m | # Children per |
|---------------|----------|----------|----------------|---------------------------|----------------|
| Size          | Under 5  | 5 to 14  | 0-18           |                           | Playground     |
| 2.2           | 93       | 199      | 376            | 3                         | 125            |

- Replace playground structure and surfacing in 2022
  - o Recommend smaller playground due to number of playgrounds already in area
  - o Consider accessible features/surfacing and components for children under 5
  - o Consider adding a pathway from sidewalk to playground
  - o Consider adding a basketball net due to number of older children in neighborhood
  - o Replace garbage receptacle, benches, and picnic table
  - o Keep the current additional amenities
- Engage local community association to complete community consultation with local area before finalizing playground design