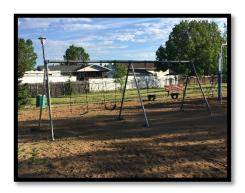

#### Hopkins Crescent Park: 1060 Hopkins Cres

Life-Cycle Data

| Year Installed | Life Expectancy (Years) | Replacement<br>Year | Manufacturer | Equipment<br>Obsolete |
|----------------|-------------------------|---------------------|--------------|-----------------------|
| Unknown        | 25                      | Overdue             | Unknown      | Yes                   |

Playground Condition & Design

| Overall   | Target Ages | Accessibility | Structure | Surface  | Additional |
|-----------|-------------|---------------|-----------|----------|------------|
| Condition |             |               | Material  | Material | Amenities  |
| Poor      | 5 – 12 yrs  | Accessible    | Steel     | Sand     | (6) Swings |
|           |             | ramping and   | Wood      |          | (2) Riding |
|           |             | play features | Plastic   |          | Features   |

Playaround Settina

| Parking                 | Benches/Seating | Picnic Tables | Garbage Bins  | Shade/Shelter | Fencing                        |
|-------------------------|-----------------|---------------|---------------|---------------|--------------------------------|
| No                      | No              | No            | (1) Barrel    | No            | Yes –<br>Residential<br>Fences |
| Pathway / Sidowall      | Liadadina       | Public        | Potable Water | Bike Racks    | Ciamana                        |
| Pathway/Sidewalk Access | Lighting        | Washrooms     | rolable water | bike kacks    | Signage                        |

Area Demographics (within 500m)

| Avg Household | Children | Children | Total Children | # Playgrounds within 500m | # Children per |
|---------------|----------|----------|----------------|---------------------------|----------------|
| Size          | Under 5  | 5 to 14  | 0-18           |                           | Playground     |
| 2.3           | 106      | 222      | 426            | 3                         | 142            |

- Replace playground structure and surfacing in 2024
  - o Recommend playground size to remain the same
  - o Consider accessible features/surfacing and components for children under 5
  - o Consider adding a pathway from park entrances to playground
  - o Replace garbage receptacle and add bench and picnic table
  - o Keep the current additional amenities
  - o Consider adding a basketball net due to number of older children in neighborhood
- Engage local community association to complete community consultation with local area before finalizing playground design