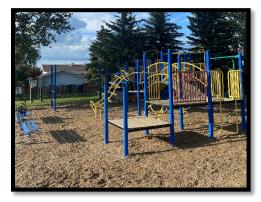

#### Athabasca St W & 15th Ave NW Park: 1502 Athabasca St W

Life-Cycle Data

| Year Installed | Life Expectancy (Years) | Replacement<br>Year | Manufacturer | Equipment<br>Obsolete |
|----------------|-------------------------|---------------------|--------------|-----------------------|
| 1990           | 25                      | 2015 - Overdue      | Unknown      | Yes                   |

Playground Condition & Design

| Overall   | Target Ages | Accessibility            | Structure     | Surface  | Additional |
|-----------|-------------|--------------------------|---------------|----------|------------|
| Condition |             |                          | Material      | Material | Amenities  |
| Poor      | 5 – 12 yrs  | No accessible components | Steel<br>Wood | Sand     | (4) Swings |
|           |             |                          | Plastic       |          |            |

Playaround Settina

| Parking          | Benches/Seating | Picnic Tables       | Garbage Bins  | Shade/Shelter | Fencing              |
|------------------|-----------------|---------------------|---------------|---------------|----------------------|
| Street           | (1) Bench       | (1) Wooden          | (1) Barrel    | Large Trees   | Yes – Entire<br>Park |
| Pathway/Sidewalk | Limbina         | Dudalia             | Datable Water | Dilea Daralea | Ciamana.             |
| Access           | Lighting        | Public<br>Washrooms | Potable Water | Bike Racks    | Signage              |

Area Demographics (within 500m)

| Avg Hou | sehold Children | Children | Total Children | # Playgrounds within 500m | # Children per |
|---------|-----------------|----------|----------------|---------------------------|----------------|
| Size    | Under 5         | 5 to 14  | 0-18           |                           | Playground     |
| 2.4     | 45              | 93       | 187            | 2                         | 94             |

- Replace playground structure and surfacing in 2023
  - o Recommend playground size to remain the same
  - o Consider accessible features/surfacing and components for children under 5
  - o Consider adding a pathway from sidewalk and street to playground
  - o Replace garbage receptacle, bench, and picnic table
  - o Keep the current additional amenities
  - o Repair and replace perimeter fence as required
- Engage local community association to complete community consultation with local area before finalizing playground design