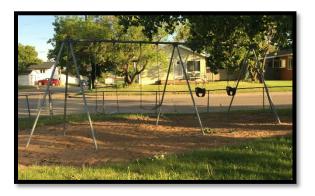

#### Life-Cycle Data

| Year Installed | Life Expectancy (Years) | Replacement<br>Year | Manufacturer               | Equipment<br>Obsolete |
|----------------|-------------------------|---------------------|----------------------------|-----------------------|
| Unknown        | 25 – 30                 | Overdue             | Blue Imp & Little<br>Tikes | Yes                   |

Playground Condition & Design

| Overall Condition                     | Target Ages | Accessibility            | Structure<br>Material | Surface<br>Material | Additional<br>Amenities                               |
|---------------------------------------|-------------|--------------------------|-----------------------|---------------------|-------------------------------------------------------|
| Poor – Steel<br>design is<br>outdated | 5 – 12 yrs  | No accessible components | Steel                 | Sand                | (8) Swings (3) Riding Features (4) Seesaws Monkeybars |

<u>Playground Setting</u>

| Parking          | Benches/Seating | Picnic Tables | Garbage Bins  | Shade/Shelter        | Fencing |
|------------------|-----------------|---------------|---------------|----------------------|---------|
| Street           | (2) Wooden      | (1) Wood      | (1) Barrel    | Yes – Large<br>Trees | No      |
| Pathway/Sidewalk | Lighting        | Public        | Potable Water | Bike Racks           | Signage |
| Access           | Ligimig         | Washrooms     | Totable Water | DIRE RUCKS           | Signage |

Area Demographics (within 500m)

| Avg Household | Children | Children | Total Children | # Playgrounds within 500m | # Children per |
|---------------|----------|----------|----------------|---------------------------|----------------|
| Size          | Under 5  | 5 to 14  | 0-18           |                           | Playground     |
| 2.2           | 93       | 199      | 376            | 3                         | 125            |

- Replace playground structure and surfacing in 2022
  - o Recommend smaller playground due to number of playgrounds already in area
  - o Consider accessible features/surfacing and components for children under 5
  - o Consider adding a pathway from sidewalk to playground
  - o Consider adding a basketball net due to number of older children in neighborhood
  - o Replace garbage receptacle, benches, and picnic table
  - o Keep the current additional amenities
- Engage local community association to complete community consultation with local area before finalizing playground design