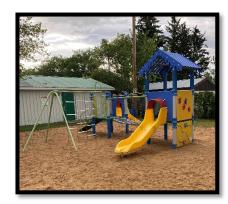

- Replace playground structure and surfacing in 2021
  - o Increase size of playground as it is the only one in the area
  - o Add swing set
  - o Consider accessible features/surfacing and components for children under 5
  - o Consider adding a pathway from sidewalk to playground
  - o Consider adding a basketball net due to number of older children in neighborhood
  - o Replace garbage receptacle and add bench and picnic table
- Engage local community association to complete community consultation with local area before finalizing playground design