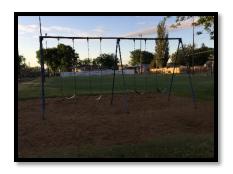

#### **ASSESSMENTS AND RECOMMENDATIONS**

Clark Gillies Park: Willow Ave & Oxford St E

Life-Cycle Data

| Year Installed | Life Expectancy (Years) | Replacement<br>Year | Manufacturer | Equipment<br>Obsolete |
|----------------|-------------------------|---------------------|--------------|-----------------------|
| Unknown        | 25                      | Overdue             | Unknown      | Yes                   |

Playground Condition & Design

| Overall<br>Condition | Target Ages | Accessibility | Structure<br>Material | Surface<br>Material | Additional Amenities |
|----------------------|-------------|---------------|-----------------------|---------------------|----------------------|
| Very Poor            | 5-12 yrs    | No accessible | Steel                 | Sand                | None                 |
|                      |             | components    | Wood                  |                     |                      |

<u>Playground Setting</u>

| Parking                    | Benches/Seating    | Picnic Tables       | Garbage Bins  | Shade/Shelter | Fencing               |
|----------------------------|--------------------|---------------------|---------------|---------------|-----------------------|
| Street                     | Bench in<br>Gazebo | No                  | (1) Barrel    | Yes – Gazebo  | Yes – Along<br>Street |
|                            |                    |                     |               |               |                       |
| Pathway/Sidewalk<br>Access | Lighting           | Public<br>Washrooms | Potable Water | Bike Racks    | Signage               |

Area Demographics (within 500m)

| Avg Household | Children | Children | Total Children | # Playgrounds within 500m | # Children per |
|---------------|----------|----------|----------------|---------------------------|----------------|
| Size          | Under 5  | 5 to 14  | 0-18           |                           | Playground     |
| 2.0           | 90       | 152      | 304            | 1                         | 304            |

- Replace playground structure and surfacing in 2021
  - o Increase size of playground as it is the only one in the area
  - o Add swing set
  - o Consider accessible features/surfacing and components for children under 5
  - o Consider adding a pathway from sidewalk to playground
  - o Consider adding a basketball net due to number of older children in neighborhood
  - o Replace garbage receptacle and add bench and picnic table
- Engage local community association to complete community consultation with local area before finalizing playground design