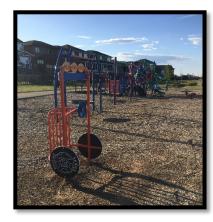

#### **ASSESSMENTS AND RECOMMENDATIONS**

Clark Gillies Park: Willow Ave & Oxford St E

Life-Cycle Data

| Year Installed | Life Expectancy (Years) | Replacement<br>Year | Manufacturer | Equipment<br>Obsolete |
|----------------|-------------------------|---------------------|--------------|-----------------------|
| Unknown        | 25                      | Overdue             | Unknown      | Yes                   |

Playground Condition & Design

| Overall<br>Condition | Target Ages | Accessibility | Structure<br>Material | Surface<br>Material | Additional Amenities |
|----------------------|-------------|---------------|-----------------------|---------------------|----------------------|
| Very Poor            | 5-12 yrs    | No accessible | Steel                 | Sand                | None                 |
|                      |             | components    | Wood                  |                     |                      |

<u>Playground Setting</u>

| Parking                    | Benches/Seating    | Picnic Tables       | Garbage Bins  | Shade/Shelter | Fencing               |
|----------------------------|--------------------|---------------------|---------------|---------------|-----------------------|
| Street                     | Bench in<br>Gazebo | No                  | (1) Barrel    | Yes – Gazebo  | Yes – Along<br>Street |
|                            |                    |                     |               |               |                       |
| Pathway/Sidewalk<br>Access | Lighting           | Public<br>Washrooms | Potable Water | Bike Racks    | Signage               |

Area Demographics (within 500m)

| Avg Household | Children | Children | Total Children | # Playgrounds within 500m | # Children per |
|---------------|----------|----------|----------------|---------------------------|----------------|
| Size          | Under 5  | 5 to 14  | 0-18           |                           | Playground     |
| 2.0           | 90       | 152      | 304            | 1                         | 304            |

- Replace playground structure and surfacing in 2021
  - o Increase size of playground as it is the only one in the area
  - o Add swing set
  - o Consider accessible features/surfacing and components for children under 5
  - o Consider adding a pathway from sidewalk to playground
  - o Consider adding a basketball net due to number of older children in neighborhood
  - o Replace garbage receptacle and add bench and picnic table
- Engage local community association to complete community consultation with local area before finalizing playground design