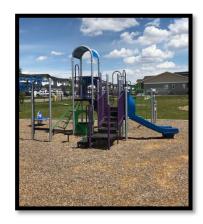

#### **ASSESSMENTS AND RECOMMENDATIONS**

Clark Gillies Park: Willow Ave & Oxford St E

Life-Cycle Data

| Year Installed | Life Expectancy (Years) | Replacement<br>Year | Manufacturer | Equipment<br>Obsolete |
|----------------|-------------------------|---------------------|--------------|-----------------------|
| Unknown        | 25                      | Overdue             | Unknown      | Yes                   |

Playground Condition & Design

| Overall<br>Condition | Target Ages | Accessibility | Structure<br>Material | Surface<br>Material | Additional Amenities |
|----------------------|-------------|---------------|-----------------------|---------------------|----------------------|
| Very Poor            | 5-12 yrs    | No accessible | Steel                 | Sand                | None                 |
|                      |             | components    | Wood                  |                     |                      |

<u>Playground Setting</u>

| Parking                    | Benches/Seating    | Picnic Tables       | Garbage Bins  | Shade/Shelter | Fencing               |
|----------------------------|--------------------|---------------------|---------------|---------------|-----------------------|
| Street                     | Bench in<br>Gazebo | No                  | (1) Barrel    | Yes – Gazebo  | Yes – Along<br>Street |
|                            |                    |                     |               |               |                       |
| Pathway/Sidewalk<br>Access | Lighting           | Public<br>Washrooms | Potable Water | Bike Racks    | Signage               |

Area Demographics (within 500m)

| Avg Household | Children | Children | Total Children | # Playgrounds within 500m | # Children per |
|---------------|----------|----------|----------------|---------------------------|----------------|
| Size          | Under 5  | 5 to 14  | 0-18           |                           | Playground     |
| 2.0           | 90       | 152      | 304            | 1                         | 304            |

- Replace playground structure and surfacing in 2021
  - o Increase size of playground as it is the only one in the area
  - o Add swing set
  - o Consider accessible features/surfacing and components for children under 5
  - o Consider adding a pathway from sidewalk to playground
  - o Consider adding a basketball net due to number of older children in neighborhood
  - o Replace garbage receptacle and add bench and picnic table
- Engage local community association to complete community consultation with local area before finalizing playground design