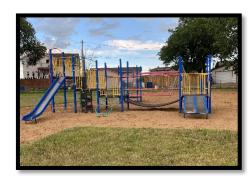

#### **ASSESSMENTS AND RECOMMENDATIONS**

Clark Gillies Park: Willow Ave & Oxford St E

Life-Cycle Data

| Year Installed | Life Expectancy (Years) | Replacement<br>Year | Manufacturer | Equipment<br>Obsolete |
|----------------|-------------------------|---------------------|--------------|-----------------------|
| Unknown        | 25                      | Overdue             | Unknown      | Yes                   |

Playground Condition & Design

| Overall<br>Condition | Target Ages | Accessibility | Structure<br>Material | Surface<br>Material | Additional Amenities |
|----------------------|-------------|---------------|-----------------------|---------------------|----------------------|
| Very Poor            | 5-12 yrs    | No accessible | Steel                 | Sand                | None                 |
|                      |             | components    | Wood                  |                     |                      |

<u>Playground Setting</u>

| Parking                    | Benches/Seating    | Picnic Tables       | Garbage Bins  | Shade/Shelter | Fencing               |
|----------------------------|--------------------|---------------------|---------------|---------------|-----------------------|
| Street                     | Bench in<br>Gazebo | No                  | (1) Barrel    | Yes – Gazebo  | Yes – Along<br>Street |
|                            |                    |                     |               |               |                       |
| Pathway/Sidewalk<br>Access | Lighting           | Public<br>Washrooms | Potable Water | Bike Racks    | Signage               |

Area Demographics (within 500m)

| Avg Household | Children | Children | Total Children | # Playgrounds within 500m | # Children per |
|---------------|----------|----------|----------------|---------------------------|----------------|
| Size          | Under 5  | 5 to 14  | 0-18           |                           | Playground     |
| 2.0           | 90       | 152      | 304            | 1                         | 304            |

- Replace playground structure and surfacing in 2021
  - o Increase size of playground as it is the only one in the area
  - o Add swing set
  - o Consider accessible features/surfacing and components for children under 5
  - o Consider adding a pathway from sidewalk to playground
  - o Consider adding a basketball net due to number of older children in neighborhood
  - o Replace garbage receptacle and add bench and picnic table
- Engage local community association to complete community consultation with local area before finalizing playground design