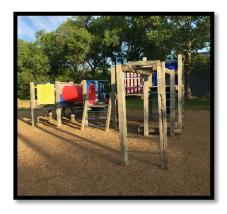

#### Athabasca St W & 15th Ave NW Park: 1502 Athabasca St W

Life-Cycle Data

| Year Installed | Life Expectancy (Years) | Replacement<br>Year | Manufacturer | Equipment<br>Obsolete |
|----------------|-------------------------|---------------------|--------------|-----------------------|
| 1990           | 25                      | 2015 - Overdue      | Unknown      | Yes                   |

Playground Condition & Design

| Overall   | Target Ages | Accessibility            | Structure     | Surface  | Additional |
|-----------|-------------|--------------------------|---------------|----------|------------|
| Condition |             |                          | Material      | Material | Amenities  |
| Poor      | 5 – 12 yrs  | No accessible components | Steel<br>Wood | Sand     | (4) Swings |
|           |             |                          | Plastic       |          |            |

Playaround Settina

| Parking          | Benches/Seating | Picnic Tables       | Garbage Bins  | Shade/Shelter | Fencing              |
|------------------|-----------------|---------------------|---------------|---------------|----------------------|
| Street           | (1) Bench       | (1) Wooden          | (1) Barrel    | Large Trees   | Yes – Entire<br>Park |
| Pathway/Sidewalk | Limbina         | Dudalia             | Datable Water | Dilea Daralea | Ciamana.             |
| Access           | Lighting        | Public<br>Washrooms | Potable Water | Bike Racks    | Signage              |

Area Demographics (within 500m)

| Avg Hou | sehold Children | Children | Total Children | # Playgrounds within 500m | # Children per |
|---------|-----------------|----------|----------------|---------------------------|----------------|
| Size    | Under 5         | 5 to 14  | 0-18           |                           | Playground     |
| 2.4     | 45              | 93       | 187            | 2                         | 94             |

- Replace playground structure and surfacing in 2023
  - o Recommend playground size to remain the same
  - o Consider accessible features/surfacing and components for children under 5
  - o Consider adding a pathway from sidewalk and street to playground
  - o Replace garbage receptacle, bench, and picnic table
  - o Keep the current additional amenities
  - o Repair and replace perimeter fence as required
- Engage local community association to complete community consultation with local area before finalizing playground design