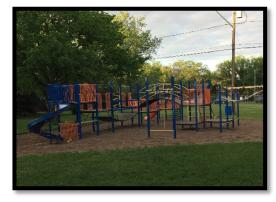

#### **ASSESSMENTS AND RECOMMENDATIONS**

Clark Gillies Park: Willow Ave & Oxford St E

Life-Cycle Data

| Year Installed | Life Expectancy (Years) | Replacement<br>Year | Manufacturer | Equipment<br>Obsolete |
|----------------|-------------------------|---------------------|--------------|-----------------------|
| Unknown        | 25                      | Overdue             | Unknown      | Yes                   |

Playground Condition & Design

| Overall<br>Condition | Target Ages | Accessibility | Structure<br>Material | Surface<br>Material | Additional Amenities |
|----------------------|-------------|---------------|-----------------------|---------------------|----------------------|
| Very Poor            | 5-12 yrs    | No accessible | Steel                 | Sand                | None                 |
|                      |             | components    | Wood                  |                     |                      |

<u>Playground Setting</u>

| Parking                    | Benches/Seating    | Picnic Tables       | Garbage Bins  | Shade/Shelter | Fencing               |
|----------------------------|--------------------|---------------------|---------------|---------------|-----------------------|
| Street                     | Bench in<br>Gazebo | No                  | (1) Barrel    | Yes – Gazebo  | Yes – Along<br>Street |
|                            |                    |                     |               |               |                       |
| Pathway/Sidewalk<br>Access | Lighting           | Public<br>Washrooms | Potable Water | Bike Racks    | Signage               |

Area Demographics (within 500m)

| Avg Household | Children | Children | Total Children | # Playgrounds within 500m | # Children per |
|---------------|----------|----------|----------------|---------------------------|----------------|
| Size          | Under 5  | 5 to 14  | 0-18           |                           | Playground     |
| 2.0           | 90       | 152      | 304            | 1                         | 304            |

- Replace playground structure and surfacing in 2021
  - o Increase size of playground as it is the only one in the area
  - o Add swing set
  - o Consider accessible features/surfacing and components for children under 5
  - o Consider adding a pathway from sidewalk to playground
  - o Consider adding a basketball net due to number of older children in neighborhood
  - o Replace garbage receptacle and add bench and picnic table
- Engage local community association to complete community consultation with local area before finalizing playground design