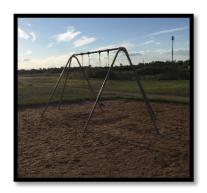

#### Life-Cycle Data

| Year Installed | Life Expectancy (Years) | Replacement<br>Year | Manufacturer               | Equipment<br>Obsolete |
|----------------|-------------------------|---------------------|----------------------------|-----------------------|
| Unknown        | 25 – 30                 | Overdue             | Blue Imp & Little<br>Tikes | Yes                   |

Playground Condition & Design

| Overall Condition                     | Target Ages | Accessibility            | Structure<br>Material | Surface<br>Material | Additional<br>Amenities                               |
|---------------------------------------|-------------|--------------------------|-----------------------|---------------------|-------------------------------------------------------|
| Poor – Steel<br>design is<br>outdated | 5 – 12 yrs  | No accessible components | Steel                 | Sand                | (8) Swings (3) Riding Features (4) Seesaws Monkeybars |

<u>Playground Setting</u>

| Parking          | Benches/Seating | Picnic Tables | Garbage Bins  | Shade/Shelter        | Fencing |
|------------------|-----------------|---------------|---------------|----------------------|---------|
| Street           | (2) Wooden      | (1) Wood      | (1) Barrel    | Yes – Large<br>Trees | No      |
| Pathway/Sidewalk | Lighting        | Public        | Potable Water | Bike Racks           | Signage |
| Access           | Ligimig         | Washrooms     | Totable Water | DIRE RUCKS           | Signage |

Area Demographics (within 500m)

| Avg Household | Children | Children | Total Children | # Playgrounds within 500m | # Children per |
|---------------|----------|----------|----------------|---------------------------|----------------|
| Size          | Under 5  | 5 to 14  | 0-18           |                           | Playground     |
| 2.2           | 93       | 199      | 376            | 3                         | 125            |

- Replace playground structure and surfacing in 2022
  - o Recommend smaller playground due to number of playgrounds already in area
  - o Consider accessible features/surfacing and components for children under 5
  - o Consider adding a pathway from sidewalk to playground
  - o Consider adding a basketball net due to number of older children in neighborhood
  - o Replace garbage receptacle, benches, and picnic table
  - o Keep the current additional amenities
- Engage local community association to complete community consultation with local area before finalizing playground design