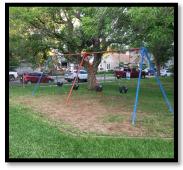

#### Hopkins Crescent Park: 1060 Hopkins Cres

Life-Cycle Data

| Year Installed | Life Expectancy (Years) | Replacement<br>Year | Manufacturer | Equipment<br>Obsolete |
|----------------|-------------------------|---------------------|--------------|-----------------------|
| Unknown        | 25                      | Overdue             | Unknown      | Yes                   |

Playground Condition & Design

| Overall   | Target Ages | Accessibility | Structure | Surface  | Additional |
|-----------|-------------|---------------|-----------|----------|------------|
| Condition |             |               | Material  | Material | Amenities  |
| Poor      | 5 – 12 yrs  | Accessible    | Steel     | Sand     | (6) Swings |
|           |             | ramping and   | Wood      |          | (2) Riding |
|           |             | play features | Plastic   |          | Features   |

Playaround Settina

| Parking                 | Benches/Seating | Picnic Tables | Garbage Bins  | Shade/Shelter | Fencing                        |
|-------------------------|-----------------|---------------|---------------|---------------|--------------------------------|
| No                      | No              | No            | (1) Barrel    | No            | Yes –<br>Residential<br>Fences |
| Pathway / Sidowall      | Liadadina       | Public        | Potable Water | Bike Racks    | Ciamana                        |
| Pathway/Sidewalk Access | Lighting        | Washrooms     | rolable water | bike kacks    | Signage                        |

Area Demographics (within 500m)

| Avg Household | Children | Children | Total Children | # Playgrounds within 500m | # Children per |
|---------------|----------|----------|----------------|---------------------------|----------------|
| Size          | Under 5  | 5 to 14  | 0-18           |                           | Playground     |
| 2.3           | 106      | 222      | 426            | 3                         | 142            |

- Replace playground structure and surfacing in 2024
  - o Recommend playground size to remain the same
  - o Consider accessible features/surfacing and components for children under 5
  - o Consider adding a pathway from park entrances to playground
  - o Replace garbage receptacle and add bench and picnic table
  - o Keep the current additional amenities
  - o Consider adding a basketball net due to number of older children in neighborhood
- Engage local community association to complete community consultation with local area before finalizing playground design