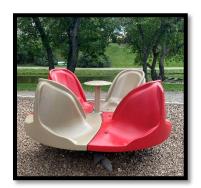

D - H (6: -1 H-         |                 | 5 1 1               |               |               |         |
| Pathway/Sidewalk Access | Lighting        | Public<br>Washrooms | Potable Water | Bike Racks    | Signage |

Area Demographics (within 500m)

| Avg Household<br>Size | Children<br>Under 5 | Children<br>5 to 14 | Total Children<br>0-18 | # Playgrounds within 500m | # Children per<br>Playground |
|-----------------------|---------------------|---------------------|------------------------|---------------------------|------------------------------|
| 2.2                   | 69                  | 130                 | 276                    | 3                         | 92                           |

#### Recommendations (2021-2025):

None

#### Crescent Park: 220 Fairford St E







#### <u>Life-Cycle Data</u>

| Year Installed | Life Expectancy (Years) | Replacement<br>Year | Manufacturer | Equipment<br>Obsolete |
|----------------|-------------------------|---------------------|--------------|-----------------------|
| 2006           | 25 – 30                 | 2031 - 2036         | Blue Imp     | No                    |

Playground Condition & Design

| Overall Condition | Target Ages           | Accessibility    | Structure<br>Material | Surface<br>Material      | Additional<br>Amenities |
|-------------------|-----------------------|------------------|-----------------------|--------------------------|-------------------------|
| Good              | 18 months – 12<br>yrs | Fully Accessible | Steel<br>Plastic      | Engineered<br>Wood Fiber | (2) Swings<br>Carou