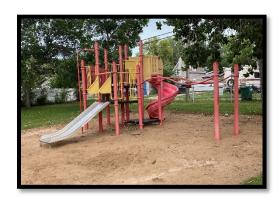

#### **ASSESSMENTS AND RECOMMENDATIONS**

Clark Gillies Park: Willow Ave & Oxford St E

Life-Cycle Data

| Year Installed | Life Expectancy (Years) | Replacement<br>Year | Manufacturer | Equipment<br>Obsolete |
|----------------|-------------------------|---------------------|--------------|-----------------------|
| Unknown        | 25                      | Overdue             | Unknown      | Yes                   |

Playground Condition & Design

| Overall<br>Condition | Target Ages | Accessibility | Structure<br>Material | Surface<br>Material | Additional Amenities |
|----------------------|-------------|---------------|-----------------------|---------------------|----------------------|
| Very Poor            | 5-12 yrs    | No accessible | Steel                 | Sand                | None                 |
|                      |             | components    | Wood                  |                     |                      |

<u>Playground Setting</u>

| Parking                    | Benches/Seating    | Picnic Tables       | Garbage Bins  | Shade/Shelter | Fencing               |
|----------------------------|--------------------|---------------------|---------------|---------------|-----------------------|
| Street                     | Bench in<br>Gazebo | No                  | (1) Barrel    | Yes – Gazebo  | Yes – Along<br>Street |
|                            |                    |                     |               |               |                       |
| Pathway/Sidewalk<br>Access | Lighting           | Public<br>Washrooms | Potable Water | Bike Racks    | Signage               |