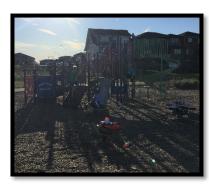

#### Moose Square Park: 600 Stadacona St W

#### Life-Cycle Data

| Year Installed | Life Expectancy (Years) | Replacement<br>Year | Manufacturer               | Equipment<br>Obsolete |
|----------------|-------------------------|---------------------|----------------------------|-----------------------|
| Unknown        | 25 – 30                 | Overdue             | Blue Imp & Little<br>Tikes | Yes                   |

Playground Condition & Design

| Overall Condition                     | Target Ages | Accessibility            | Structure<br>Material | Surface<br>Material | Additional<br>Amenities                               |
|---------------------------------------|-------------|--------------------------|-----------------------|---------------------|-------------------------------------------------------|
| Poor – Steel<br>design is<br>outdated | 5 – 12 yrs  | No accessible components | Steel                 | Sand                | (8) Swings (3) Riding Features (4) Seesaws Monkeybars |

<u>Playground Setting</u>

| Parking          | Benches/Seating | Picnic Tables | Garbage Bins  | Shade/Shelter        | Fencing |
|------------------|-----------------|---------------|---------------|----------------------|---------|
| Street           | (2) Wooden      | (1) Wood      | (1) Barrel    | Yes – Large<br>Trees | No      |
| Pathway/Sidewalk | Lighting        | Public        | Potable Water | Bike Racks           | Signage |
| Access           | Ligimig         | Washrooms     | Totable Water | DIRE RUCKS           | Signage |

Area Demographics (within 500m)

| Avg Household | Children | Children | Total Children | # Playgrounds within 500m | # Children per |
|---------------|----------|----------|----------------|---------------------------|----------------|
| Size          | Under 5  | 5 to 14  | 0-18           |                           | Playground     |
| 2.2           | 93       | 199      | 376            | 3                         | 125            |

- Replace playground structure and surfacing in 2022
  - o Recommend smaller playground due to number of playgrounds already in area
  - o Consider accessible features/surfacing and components for children under 5
  - o Consider adding a pathway from sidewalk to playground
  - o Consider adding a basketball net due to number of older children in neighborhood
  - o Replace garbage receptacle, benches, and picnic table
  - o Keep the current additional amenities
- Engage local community association to complete community consultation with local area before finalizing playground design