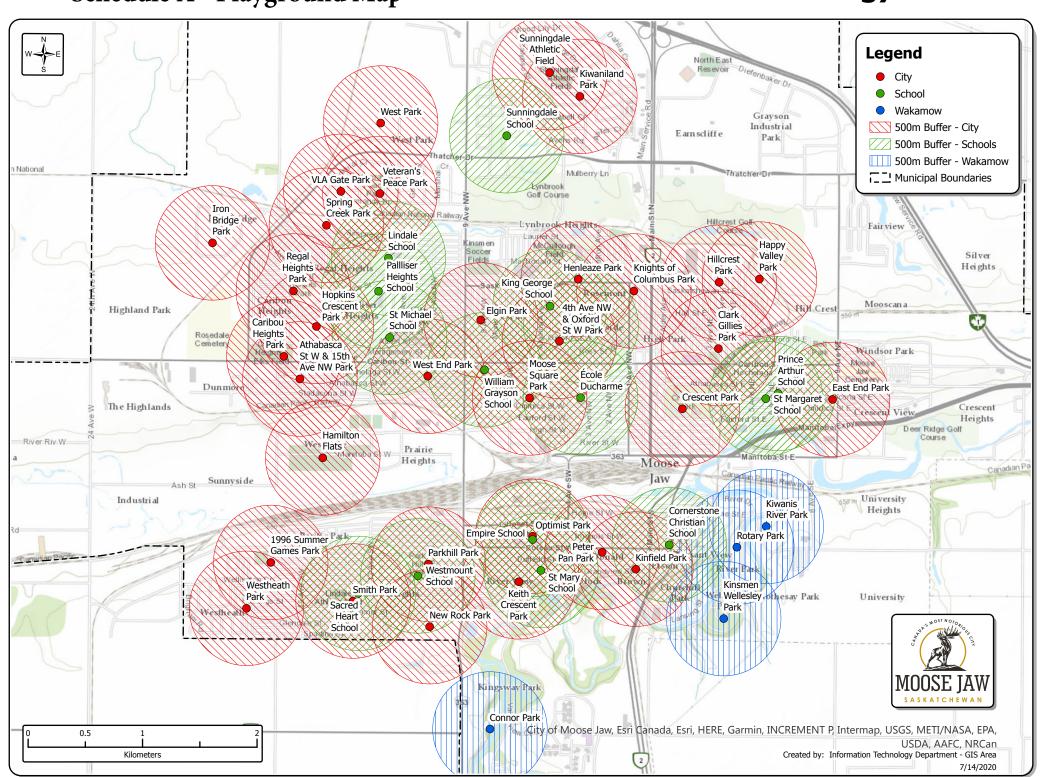

One of the policies identified in the City's Official Community Plan states that to the extent possible, the City shall attempt to ensure that public open spaces are distributed such that no residential property is located more than 400 metres from the closest public open space.

Considering this, the map provided in 'Schedule A' provides an overview of the playground locations across the City with a 500m buffer circled around each site. The map demonstrates that the City has good playground coverage throughout the community and that the immediate focus should be on renewal of existing sites rather that an expansion of sites.