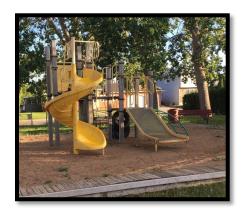

#### **ASSESSMENTS AND RECOMMENDATIONS**

Clark Gillies Park: Willow Ave & Oxford St E

Life-Cycle Data

| Year Installed | Life Expectancy (Years) | Replacement<br>Year | Manufacturer | Equipment<br>Obsolete |
|----------------|-------------------------|---------------------|--------------|-----------------------|
| Unknown        | 25                      | Overdue             | Unknown      | Yes                   |

Playground Condition & Design

| Overall<br>Condition | Target Ages | Accessibility | Structure<br>Material | Surface<br>Material | Additional Amenities |
|----------------------|-------------|---------------|-----------------------|---------------------|----------------------|
| Very Poor            | 5-12 yrs    | No accessible | Steel                 | Sand                | None                 |
|                      |             | components    | Wood                  |                     |                      |

<u>Playground Setting</u>

| Parking                    | Benches/Seating    | Picnic Tables       | Garbage Bins  | Shade/Shelter | Fencing               |
|----------------------------|--------------------|---------------------|---------------|---------------|-----------------------|
| Street                     | Bench in<br>Gazebo | No                  | (1) Barrel    | Yes – Gazebo  | Yes – Along<br>Street |
|                            |                    |                     |               |               |                       |
| Pathway/Sidewalk<br>Access | Lighting           | Public<br>Washrooms | Potable Water | Bike Racks    | Signage               |

Area Demographics (within 500m)

| Avg Household | Children | Children | Total Children | # Playgrounds within 500m | # Children per |
|---------------|----------|----------|----------------|---------------------------|----------------|
| Size          | Under 5  | 5 to 14  | 0-18           |                           | Playground     |
| 2.0           | 90       | 152      | 304            | 1                         | 304            |

- Replace playground structure and surfacing in 2021
  - o Increase size of playground as it is the only one in the area
  - o Add swing set
  - o Consider accessible features/surfacing and components for children under 5
  - o Consider adding a pathway from sidewalk to playground
  - o Consider adding a basketball net due to number of older children in neighborhood
  - o Replace garbage receptacle and add bench and picnic table
- Engage local community association to complete community consultation with local area before finalizing playground design