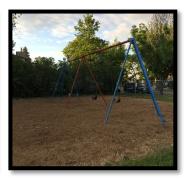

#### Life-Cycle Data

| Year Installed | Life Expectancy (Years) | Replacement<br>Year | Manufacturer               | Equipment<br>Obsolete |
|----------------|-------------------------|---------------------|----------------------------|-----------------------|
| Unknown        | 25 – 30                 | Overdue             | Blue Imp & Little<br>Tikes | Yes                   |

Playground Condition & Design

| Overall Condition                     | Target Ages | Accessibility            | Structure<br>Material | Surface<br>Material | Additional<br>Amenities                               |
|---------------------------------------|-------------|--------------------------|-----------------------|---------------------|-------------------------------------------------------|
| Poor – Steel<br>design is<br>outdated | 5 – 12 yrs  | No accessible components | Steel                 | Sand                | (8) Swings (3) Riding Features (4) Seesaws Monkeybars |

<u>Playground Setting</u>

| Parking          | Benches/Seating | Picnic Tables | Garbage Bins  | Shade/Shelter        | Fencing |
|------------------|-----------------|---------------|---------------|----------------------|---------|
| Street           | (2) Wooden      | (1) Wood      | (1) Barrel    | Yes – Large<br>Trees | No      |
| Pathway/Sidewalk | Lighting        | Public        | Potable Water | Bike Racks           | Signage |
| Access           | Ligimig         | Washrooms     | Totable Water | DIRE RUCKS           | Signage |

Area Demographics (within 500m)

| Avg Household | Children | Children | Total Children | # Playgrounds within 500m | # Children per |
|---------------|----------|----------|----------------|---------------------------|----------------|
| Size          | Under 5  | 5 to 14  | 0-18           |                           | Playground     |
| 2.2           | 93       | 199      | 376            | 3                         | 125            |

- Replace playground structure and surfacing in 2022
  - o Recommend smaller playground due to number of playgrounds already in area
  - o Consider accessible features/surfacing and components for children under 5
  - o Consider adding a pathway from sidewalk to playground
  - o Consider adding a basketball net due to number of older children in neighborhood
  - o Replace garbage receptacle, benches, and picnic table
  - o Keep the current additional amenities
- Engage local community association to complete community consultation with local area before finalizing playground design