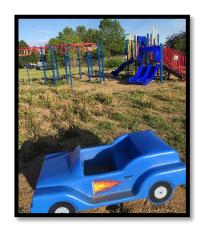

#### **ASSESSMENTS AND RECOMMENDATIONS**

Clark Gillies Park: Willow Ave & Oxford St E

Life-Cycle Data

| Year Installed | Life Expectancy (Years) | Replacement<br>Year | Manufacturer | Equipment<br>Obsolete |
|----------------|-------------------------|---------------------|--------------|-----------------------|
| Unknown        | 25                      | Overdue             | Unknown      | Yes                   |

Playground Condition & Design

| Overall<br>Condition | Target Ages | Accessibility | Structure<br>Material | Surface<br>Material | Additional Amenities |
|----------------------|-------------|---------------|-----------------------|---------------------|----------------------|
| Very Poor            | 5-12 yrs    | No accessible | Steel                 | Sand                | None                 |
|                      |             | components    | Wood                  |                     |                      |

<u>Playground Setting</u>

| Parking                    | Benches/Seating    | Picnic Tables       | Garbage Bins  | Shade/Shelter | Fencing               |
|----------------------------|--------------------|---------------------|---------------|---------------|-----------------------|
| Street                     | Bench in<br>Gazebo | No                  | (1) Barrel    | Yes – Gazebo  | Yes – Along<br>Street |
|                            |                    |                     |               |               |                       |
| Pathway/Sidewalk<br>Access | Lighting           | Public<br>Washrooms | Potable Water | Bike Racks    | Signage               |

Area Demographics (within 500m)

| Avg Household | Children | Children | Total Children | # Playgrounds within 500m | # Children per |
|---------------|----------|----------|----------------|---------------------------|----------------|
| Size          | Under 5  | 5 to 14  | 0-18           |                           | Playground     |
| 2.0           | 90       | 152      | 304            | 1                         | 304            |

- Replace playground structure and surfacing in 2021
  - o Increase size of playground as it is the only one in the area
  - o Add swing set
  - o Consider accessible features/surfacing and components for children under 5
  - o Consider adding a pathway from sidewalk to playground
  - o Consider adding a basketball net due to number of older children in neighborhood
  - o Replace garbage receptacle and add bench and picnic table
- Engage local community association to complete community consultation with local area before finalizing playground design