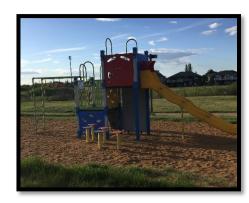

#### **ASSESSMENTS AND RECOMMENDATIONS**

Clark Gillies Park: Willow Ave & Oxford St E

Life-Cycle Data

| Year Installed | Life Expectancy (Years) | Replacement<br>Year | Manufacturer | Equipment<br>Obsolete |
|----------------|-------------------------|---------------------|--------------|-----------------------|
| Unknown        | 25                      | Overdue             | Unknown      | Yes                   |

Playground Condition & Design

| Overall<br>Condition | Target Ages | Accessibility | Structure<br>Material | Surface<br>Material | Additional Amenities |
|----------------------|-------------|---------------|-----------------------|---------------------|----------------------|
| Very Poor            | 5-12 yrs    | No accessible | Steel                 | Sand                | None                 |
|                      |             | components    | Wood                  |                     |                      |

<u>Playground Setting</u>

| Parking                    | Benches/Seating    | Picnic Tables       | Garbage Bins  | Shade/Shelter | Fencing               |
|----------------------------|--------------------|---------------------|---------------|---------------|-----------------------|
| Street                     | Bench in<br>Gazebo | No                  | (1) Barrel    | Yes – Gazebo  | Yes – Along<br>Street |
|                            |                    |                     |               |               |                       |
| Pathway/Sidewalk<br>Access | Lighting           | Public<br>Washrooms | Potable Water | Bike Racks    | Signage               |

Area Demographics (within 500m)

| Avg Household | Children | Children | Total Children | # Playgrounds within 500m | # Children per |
|---------------|----------|----------|----------------|---------------------------|----------------|
| Size          | Under 5  | 5 to 14  | 0-18           |                           | Playground     |
| 2.0           | 90       | 152      | 304            | 1                         | 304            |

- Replace playground structure and surfacing in 2021
  - o Increase size of playground as it is the only one in the area
  - o Add swing set
  - o Consider accessible features/surfacing and components for children under 5
  - o Consider adding a pathway from sidewalk to playground
  - o Consider adding a basketball net due to number of older children in neighborhood
  - o Replace garbage receptacle and add bench and picnic table
- Engage local community association to complete community consultation with local area before finalizing playground design