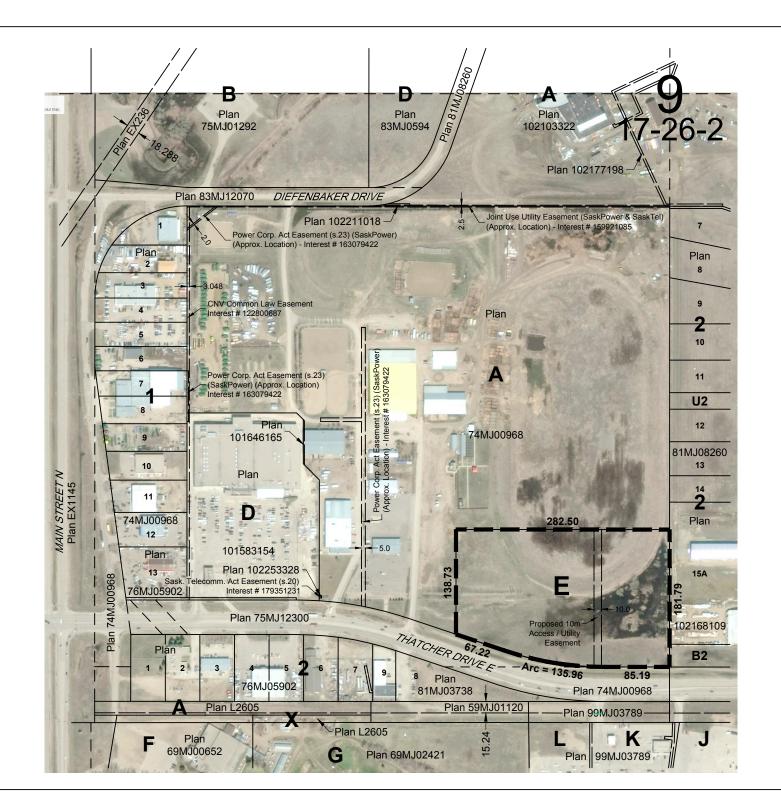

PLAN OF PROPOSED SUBDIVISION OF PART OF Ν PARCEL A, PLAN 74MJ00968 WITHIN SW.1/4 SECTION 9 TWP.17 - RGE.26 - W.2M. MOOSE JAW, SASKATCHEWAN M.M. VANSTONE, S.L.S. 2017 OWNER: CITY OF MOOSE JAW COMMUNITY PLANNING Drawn by: JBW Scale 1:5000 Project No.: 11784 Preliminary Survey: Oct. 24, 2017 **REVISION:** 1.) Moved N.Limit of Proposed Boundary. Jul.10, 2019 2.) Added Proposed 10m Easement. Jan. 9, 2020 NOTE: - Measurements are in metres and decimals thereof. Measurements shown are approximate & may vary by up to 10m subject to final survey. - Area to be registered is outlined in bold dashed line and contains 4.84 ha. (11.95 acs.) Dated at Regina in the Province of Saskatchewan this 31st day of October , 2017) S Saskatchewan Land Surveyor Phone: 306-569-2020 Fax: 306-569-2026 Regina, SK www.2020geomatics.com