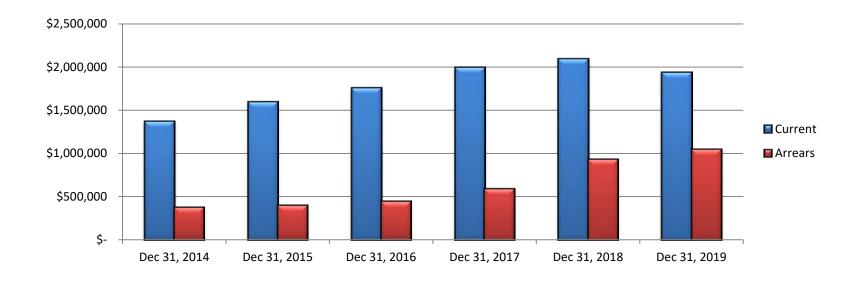

## II. COMPARATIVE STATEMENT OF PROPERTY TAXES RECEIVABLE

|         | Dec 31, 2014 |           | Dec 31, 2015 |           | Dec 31, 2016 |           | Dec 31, 2017 |           | Dec 31, 2018 |           | Dec 31, 2019 |           |
|---------|--------------|-----------|--------------|-----------|--------------|-----------|--------------|-----------|--------------|-----------|--------------|-----------|
| Current | \$           | 1,373,121 | \$           | 1,598,371 | \$           | 1,761,808 | \$           | 1,999,051 | \$           | 2,095,196 | \$           | 1,942,649 |
| Arrears | \$           | 376,395   | \$           | 397,074   | \$           | 445,736   | \$           | 591,111   | \$           | 934,059   | \$           | 1,050,698 |
| Total   | \$           | 1,749,516 | \$           | 1,995,445 | \$           | 2,207,544 | \$           | 2,590,162 | \$           | 3,029,255 | \$           | 2,993,347 |