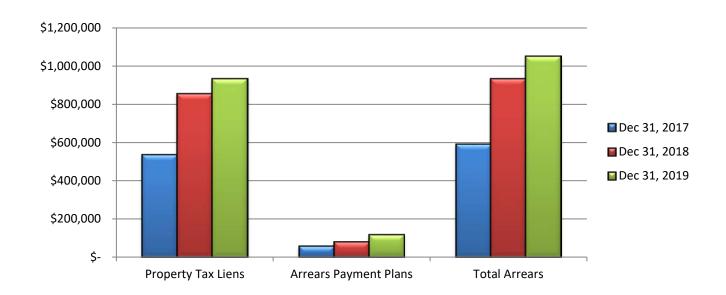

### I. STATEMENT OF PROPERTY TAX ARREARS

| Property Tax Liens    |
|-----------------------|
| Arrears Payment Plans |
| Total Arrears         |

| Dec 31, 2017 |         | Dec 31, 2018  | Dec 31, 2019    |  |  |
|--------------|---------|---------------|-----------------|--|--|
| \$           | 536,166 | \$<br>855,296 | \$<br>933,213   |  |  |
| \$           | 54,945  | \$<br>78,763  | \$<br>117,485   |  |  |
| \$           | 591,111 | \$<br>934,059 | \$<br>1,050,698 |  |  |